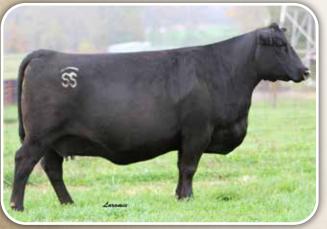

# **EVENTRESS**

EVENTRESS S S K55 - This maternal sister to S S Rocket C142 sells as Lot 1.

|                 |                            | S S K55                                                              |                                   |
|-----------------|----------------------------|----------------------------------------------------------------------|-----------------------------------|
|                 | BD: 12-13-2021             | COW +*20390805                                                       | TATTOO: K55                       |
| *MOGCK ENTI     | SydGen Enhance<br>CE       | #*SydGen Exceed 3223<br>SydGen Rita 2618                             |                                   |
| 18952921        | #*MOGCK Erica 2255         | Mogck Sure Shot 253<br>MOGCK Erica 2162                              |                                   |
|                 | #*B/R New Day 454          | #+Boyd New Day 8005                                                  |                                   |
| EVENTRESS S     | S Y65                      | B/R Ruby 1224                                                        |                                   |
| 17003438        | Eventress S S U119         | #C R A Bextor 872 5205 60                                            | 8                                 |
|                 |                            | Eventress S S 60P                                                    |                                   |
| CED             | BW W                       | N YW HP                                                              | Milk                              |
| +2 85%          | <b>+2.0</b> 70% <b>+78</b> | 15% <b>+138</b> 15% <b>+10.2</b> 70                                  | * <b>26</b> 55%                   |
| • <b>25</b> 20% |                            | Marb RE SM<br><b>2</b> 35% <b>+.94</b> 15% <b>+58</b> 65% <b>+16</b> | <sup>SB</sup> 20% <b>+276</b> 20% |

- Owned by Stewart Select Angus
  An opportunity to invest in a maternal sister to the proven calving ease sire in the Select Sires lineup, S S Rocket C142, and carrying the valuable service of the exciting young Genex sire S S Crossroad.
- Her dam has proven to be one of the most productive and prolific females in the Stewart program earning an exceptional progeny record of BR 8@92, WR 4@102, and YR 4@102 with %IMF 25@105 and UREA 25@101.
- There are currently fourteen daughters of the Eventress S S Y65 in production with a combined weaning ratio of WR 35@101.
- Tremendous genetic potential.
- Due to S S CROSSROAD on 2/27/2024. PE to S S TRITON 5/26/2023 to 7/1/2023.