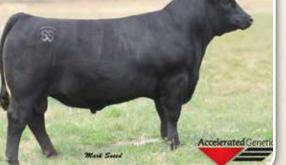

**S S BRICKYARD -** A daughter of this Genex sire sells as Lot 21.

 top
 BW
 WW
 YW
 HP
 Hilk

 +6
 50%
 +3.0
 85%
 +91
 1%
 +172
 1%
 +8.1
 90%
 +22
 80%

 DOC
 Claw
 Anole
 Marb
 RE
 SH
 SE
 SC

 +37
 1%
 +.50
 50%
 +.28
 80%
 +.79
 15%
 +29
 95%
 +155
 20%
 +230
 45%

- Owned by Stewart Select Angus
- Tremendous growth ranking this daughter of Mainstay at the top of the entire breed for both WW and YW traits.
- She posted individual WR 102 and has a progeny record of WR 2@102, YR 1@100, and UREA 1@105.
- Due to G A R HOME TOWN on 12/12/2023. PE to S S ROCKET C142 5/5/2023 to 7/10/2023.