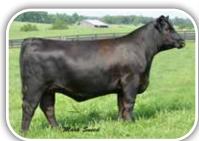

# JET – KARAMA

- This outstanding female offers tremendous growth that ranks her near the top of the breed for both WW and YW traits and individually posted an impressive weaning ratio of 109 along with a yearling ratio of 107 among her contemporaries in the Stewart Select program.
- Her dam is a beautiful, well-designed daughter of the Pathfinder sire Connealy Comrade 1385 backed by a long line of highly productive females who consistently perform well above average in this competitive herd, and she has earned WR 5@107 with YR 4@105 and UREA 4@105 with two daughters combining for WR 5@101.
- Due to CONNEALY CRAFTSMAN on 12/20/2023.

S S Wallstreet H134 - A full brother to Lot 2.