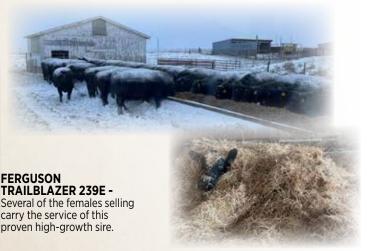

+30 3% +.65 95% +.52 70% +.55 45% +.28 85% +62 45% +116 70% +212 65%

Owned by Stewart Select Angus

- This highly productive, top performing daughter of the Genex sire Connealy Mainstay
  posted a low birth ratio of 96 along with WR 111 and YR 109 in the Stewart Select
  program and has since earned a progeny record of BR 3@92 with WR 2@101.
- Her dam who records BR 4@90 and WR 4@102 with YR 3@105 also has an ultrasound progeny record of %IMF 4@108 and is the granddam to the exciting young Genex sire S S Crossroad.
- Due to FERGUSON TRAILBLAZER 239E on 12/31/2023. PE to S S TRITON 3/29/2023 to 7/1/2023.

- +15 60% +.46 30% +.43 20% +.66 35% +.31 85% +61 50% +130 50% +230 45% • Owned by Stewart Select Angus
- This daughter of the long-time Select Sires AI sire Baldridge Bronc has an excellent progeny record with WR 4@104, YR 3@101, and %IMF 3@110.
- Her maternal sister sells as Lot 7 and her dam blends the proven Pathfinder traits of high MB sire G A R Prophet and Connealy Final Product in her pedigree.
- Due to FERGUSON TRAILBLAZER 239E on 12/28/2023. PE to S S TRITON 3/29/2023 to 4/27/2023.

- +15 60% +.46 30% +.50 55% +.73 25% +.12 95% +53 70% +146 25% +242 35% Owned by Stewart Select Angus
- Double-digit CED with added MB in this three-quarter sister to Lot 19 who posted %IMF - 110.
- She records WR 2@101 and her dam has the record of WR 3@104 with %IMF 3@106.
- Due to FERGUSON TRAILBLAZER 239E on 1/10/2024. PE to S S ROCKET C142 5/5/2023 to 7/10/2023.

+6 90% +.54 70% +.43 20% +.80 20% +.93 10% +45 90% +175 10% +272 15% Owned by Stewart Select Angus

- A daughter of the proven and extreme calving ease sire in the Genex lineup, S S Brickyard, a bull who now has 233 progeny earning an average birth ratio of 97 along with WR 190@101 and YR 99@102 combined with %IMF 54@102.
- Her dam excels for MB recording %IMF 4@117.
- Due to FERGUSON TRAILBLAZER 239E on 12/17/2024. PE to S S ROCKET C142 5/5/2023 to 7/10/2023

- A daughter of the Select Sires AI sire Ferguson Trailblazer who posted an individual weaning ratio of 104 from her dam who sells as Lot 27.
- Her sire balances low birth with extreme growth and a MB EPD that ranks among the breed's elite.