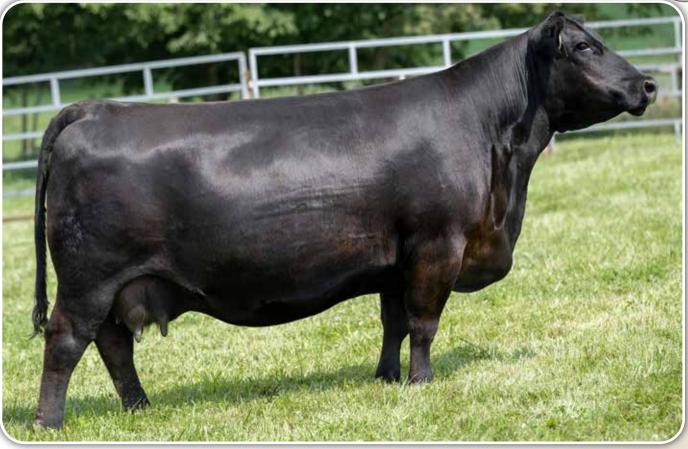

# **EVENTRESS**

EVENTRESS S S K55 - This maternal sister to S S Rocket C142 sells as Lot 1.

|                 |                            | S S K55                                                              |                                   |
|-----------------|----------------------------|----------------------------------------------------------------------|-----------------------------------|
|                 | BD: 12-13-2021             | COW +*20390805                                                       | TATTOO: K55                       |
| *MOGCK ENTI     | SydGen Enhance<br>CE       | #*SydGen Exceed 3223<br>SydGen Rita 2618                             |                                   |
| 18952921        | #*MOGCK Erica 2255         | Mogck Sure Shot 253<br>MOGCK Erica 2162                              |                                   |
|                 | #*B/R New Day 454          | #+Boyd New Day 8005                                                  |                                   |
| EVENTRESS S     | S Y65                      | B/R Ruby 1224                                                        |                                   |
| 17003438        | Eventress S S U119         | #C R A Bextor 872 5205 60                                            | 8                                 |
|                 |                            | Eventress S S 60P                                                    |                                   |
| CED             | BW W                       | N YW HP                                                              | Milk                              |
| +2 85%          | <b>+2.0</b> 70% <b>+78</b> | 15% <b>+138</b> 15% <b>+10.2</b> 70                                  | * <b>26</b> 55%                   |
| • <b>25</b> 20% |                            | Marb RE SM<br><b>2</b> 35% <b>+.94</b> 15% <b>+58</b> 65% <b>+16</b> | <sup>SB</sup> 20% <b>+276</b> 20% |

- Owned by Stewart Select Angus
  An opportunity to invest in a maternal sister to the proven calving ease sire in the Select Sires lineup, S S Rocket C142, and carrying the valuable service of the exciting young Genex sire S S Crossroad.
- Her dam has proven to be one of the most productive and prolific females in the Stewart program earning an exceptional progeny record of BR 8@92, WR 4@102, and YR 4@102 with %IMF 25@105 and UREA 25@101.
- There are currently fourteen daughters of the Eventress S S Y65 in production with a combined weaning ratio of WR 35@101.
- Tremendous genetic potential.
- Due to S S CROSSROAD on 2/27/2024. PE to S S TRITON 5/26/2023 to 7/1/2023.

EVENTRESS S S Y65 - The highly proven dam of Lot 1.

EVENTRESS S S E63 - Maternal sister by K C F Bennett Fortress.

.... 2