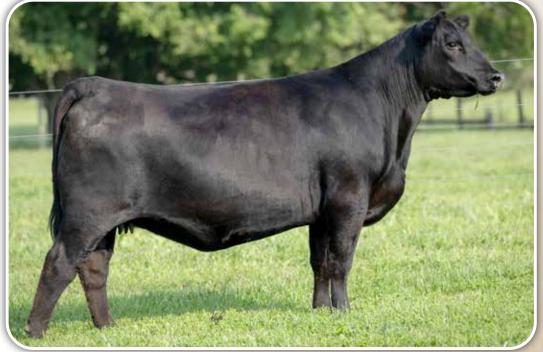

# JET – KARAMA

- This outstanding female offers tremendous growth that ranks her near the top of the breed for both WW and YW traits and individually posted an impressive weaning ratio of 109 along with a yearling ratio of 107 among her contemporaries in the Stewart Select program.
- Her dam is a beautiful, well-designed daughter of the Pathfinder sire Connealy Comrade 1385 backed by a long line of highly productive females who consistently perform well above average in this competitive herd, and she has earned WR 5@107 with YR 4@105 and UREA 4@105 with two daughters combining for WR 5@101.
- Due to CONNEALY CRAFTSMAN on 12/20/2023.

S S Wallstreet H134 - A full brother to Lot 2.