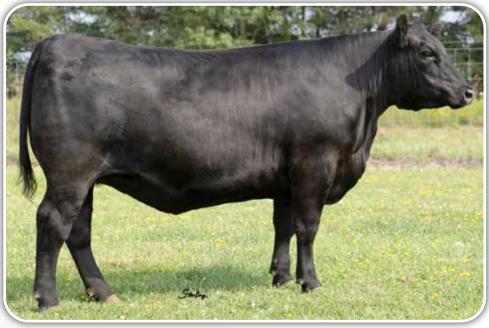

# **EVENTRESS**

EVENTRESS S S K55 - This maternal sister to S S Rocket C142 sells as Lot 1.

|                 |                            | S S K55                                                              |                                   |
|-----------------|----------------------------|----------------------------------------------------------------------|-----------------------------------|
|                 | BD: 12-13-2021             | COW +*20390805                                                       | TATTOO: K55                       |
| *MOGCK ENTI     | SydGen Enhance<br>CE       | #*SydGen Exceed 3223<br>SydGen Rita 2618                             |                                   |
| 18952921        | #*MOGCK Erica 2255         | Mogck Sure Shot 253<br>MOGCK Erica 2162                              |                                   |
|                 | #*B/R New Day 454          | #+Boyd New Day 8005                                                  |                                   |
| EVENTRESS S     | S Y65                      | B/R Ruby 1224                                                        |                                   |
| 17003438        | Eventress S S U119         | #C R A Bextor 872 5205 60                                            | 8                                 |
|                 |                            | Eventress S S 60P                                                    |                                   |
| CED             | BW W                       | N YW HP                                                              | Milk                              |
| +2 85%          | <b>+2.0</b> 70% <b>+78</b> | 15% <b>+138</b> 15% <b>+10.2</b> 70                                  | * <b>26</b> 55%                   |
| • <b>25</b> 20% |                            | Marb RE SM<br><b>2</b> 35% <b>+.94</b> 15% <b>+58</b> 65% <b>+16</b> | <sup>SB</sup> 20% <b>+276</b> 20% |

- Owned by Stewart Select Angus
  An opportunity to invest in a maternal sister to the proven calving ease sire in the Select Sires lineup, S S Rocket C142, and carrying the valuable service of the exciting young Genex sire S S Crossroad.
- Her dam has proven to be one of the most productive and prolific females in the Stewart program earning an exceptional progeny record of BR 8@92, WR 4@102, and YR 4@102 with %IMF 25@105 and UREA 25@101.
- There are currently fourteen daughters of the Eventress S S Y65 in production with a combined weaning ratio of WR 35@101.
- Tremendous genetic potential.
- Due to S S CROSSROAD on 2/27/2024. PE to S S TRITON 5/26/2023 to 7/1/2023.