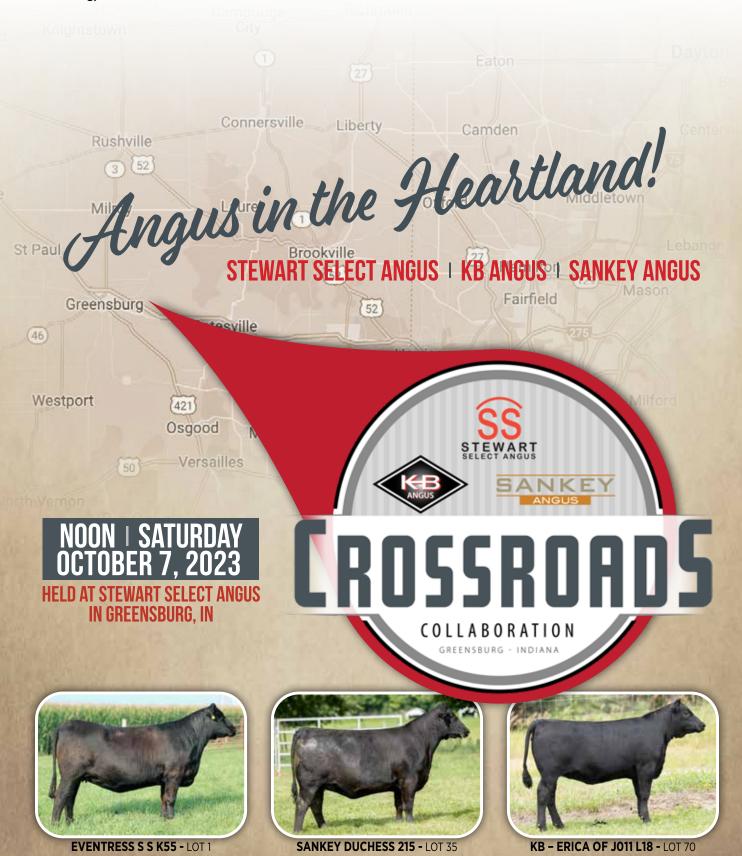

ANGUS

STEWART SELECT ANGUS | KB ANGUS | SANKEY ANGUS

# NOON | SATURDAY, OCTOBER 7, 2023

Held at Stewart Select Angus in Greensburg, IN