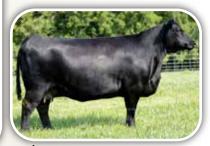

# **EVENTRESS**

EVENTRESS S S G30 - This maternal sister to dam of S S Crossroad sells as Lot 4.

|           | <b>EVENTR</b>     | ESS S S C       | G30            |                 |             |
|-----------|-------------------|-----------------|----------------|-----------------|-------------|
|           | BD: 12-18-2018    |                 | COW *19474205  |                 | TATTOO: G30 |
|           | *Connealy Glory   | 4127            | #*Connealy Co  | nsensus         |             |
| *CONNEALY | MAINSTAY          |                 | Enchant of Con | anga 2423       |             |
| 18839231  | Jayce of Conanga  | a 318E          | #+Connealy He  | misphere 957L   |             |
|           |                   |                 | Jase of Conang | a 4660          |             |
|           | *Baldridge Willie | Y34             | #*Baldridge Wa | aylon W34       |             |
| EVENTRESS | S S E127          |                 | Baldridge Duch | less T69        |             |
| 18762485  | Eventress S S Z14 | 3               | S S IN Focus W | 1               |             |
|           |                   |                 | #Eventress S S | X64             |             |
| CED       | BW                | WW              | YW             | HP              | Milk        |
| +10 20    | % <b>+1.0</b> 45% | + <b>72</b> 15% | +125 15%       | <b>+7.4</b> 95% | +24 70%     |

+30 3% +.65 95% +.52 70% +.55 45% +.28 85% +62 45% +116 70% +212 65%

Owned by Stewart Select Angus

- This highly productive, top performing daughter of the Genex sire Connealy Mainstay
  posted a low birth ratio of 96 along with WR 111 and YR 109 in the Stewart Select
  program and has since earned a progeny record of BR 3@92 with WR 2@101.
- Her dam who records BR 4@90 and WR 4@102 with YR 3@105 also has an ultrasound progeny record of %IMF 4@108 and is the granddam to the exciting young Genex sire S S Crossroad.
- Due to FERGUSON TRAILBLAZER 239E on 12/31/2023. PE to S S TRITON 3/29/2023 to 7/1/2023.