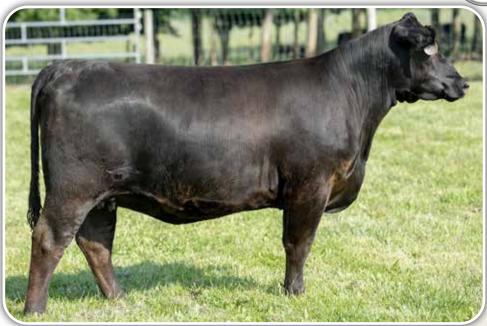

#### - ELBA S S K131

|               | BD: 01-20-2022   | C           | OW *20389    | 795        |      | TATTOO: K131 |
|---------------|------------------|-------------|--------------|------------|------|--------------|
|               | *MOGCK Entice    |             | SydGen Enh   | lance      |      |              |
| *S S ENTICE H | 114              |             | #*MOGCK E    | rica 2255  |      |              |
| 19755149      | #Mignonne S S B1 | 17          | #*Connealy   | Confidence | 0100 |              |
|               |                  |             | Mignonne S   | S Y111     |      |              |
|               | S S Insight T20  |             | #*Mytty In F | ocus       |      |              |
| #ELBA S S W2  | 7                |             | #ANN S S R   | 83         |      |              |
| 16422257      | Elba S S S69     |             | #Bon View I  | New Design | 208  |              |
|               |                  |             | Elba S S 291 | 4          |      |              |
| CED           | BW               | WW          | YW           | H          | P    | Milk         |
| <b>-1</b> 95% | +2.4 80%         | +69 30%     | +113 45%     | 6 +12.9    | 40%  | +40 1%       |
| DOC           | Claw Angle       | Marb        | RE           | SM         | \$B  | SC SC        |
| +15 70%       | + 48 45% + 56 90 | 1% + 89 30% | + 31 95%     | +75 20%    | +135 | 55% +250 45% |

+15 70% +.48 45% +.56 90% +.89 30% +.31 95% +75 20% +135 55% +250 45% Owned by Stewart Select Angus

- This solid-performing Entice granddaughter offers a pedigree with bred-in longevity.
- Her dam is a well-known Pathfinder female sired by Stewart Select herd sire Insight and earned a progeny record of BR 11@95, WR 11@99, YR 8@100, %IMF 14@111, and UREA 14@100.
- Due to S S ASSURANCE E52 on 11/30/2023.