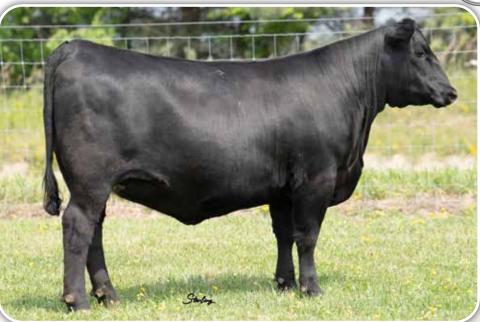

# **EVENTRESS**

EVENTRESS S S K55 - This maternal sister to S S Rocket C142 sells as Lot 1.

|                 |                            | S S K55                                                              |                                   |
|-----------------|----------------------------|----------------------------------------------------------------------|-----------------------------------|
|                 | BD: 12-13-2021             | COW +*20390805                                                       | TATTOO: K55                       |
| *MOGCK ENTI     | SydGen Enhance<br>CE       | #*SydGen Exceed 3223<br>SydGen Rita 2618                             |                                   |
| 18952921        | #*MOGCK Erica 2255         | Mogck Sure Shot 253<br>MOGCK Erica 2162                              |                                   |
|                 | #*B/R New Day 454          | #+Boyd New Day 8005                                                  |                                   |
| EVENTRESS S     | S Y65                      | B/R Ruby 1224                                                        |                                   |
| 17003438        | Eventress S S U119         | #C R A Bextor 872 5205 60                                            | 8                                 |
|                 |                            | Eventress S S 60P                                                    |                                   |
| CED             | BW W                       | N YW HP                                                              | Milk                              |
| +2 85%          | <b>+2.0</b> 70% <b>+78</b> | 15% <b>+138</b> 15% <b>+10.2</b> 70                                  | * <b>26</b> 55%                   |
| • <b>25</b> 20% |                            | Marb RE SM<br><b>2</b> 35% <b>+.94</b> 15% <b>+58</b> 65% <b>+16</b> | <sup>SB</sup> 20% <b>+276</b> 20% |

- Owned by Stewart Select Angus
  An opportunity to invest in a maternal sister to the proven calving ease sire in the Select Sires lineup, S S Rocket C142, and carrying the valuable service of the exciting young Genex sire S S Crossroad.
- Her dam has proven to be one of the most productive and prolific females in the Stewart program earning an exceptional progeny record of BR 8@92, WR 4@102, and YR 4@102 with %IMF 25@105 and UREA 25@101.
- There are currently fourteen daughters of the Eventress S S Y65 in production with a combined weaning ratio of WR 35@101.
- Tremendous genetic potential.
- Due to S S CROSSROAD on 2/27/2024. PE to S S TRITON 5/26/2023 to 7/1/2023.