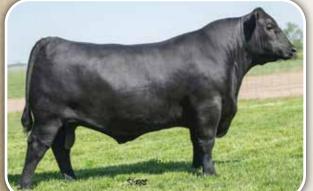

|                |
|   |                |                  |               | Jet S S X144   |               |                |
|   | CED            | BW               | WW            | YW             | HP            | Milk           |
|   | <b>+10</b> 20% | <b>+1.0</b> 45%  | +90 2%        | +169 1%        | +17.0 10%     | <b>+28</b> 40% |

 DOC
 Claw
 Angle
 Marb
 RE
 SM
 SB
 SC

 +24
 25%
 +.41
 20%
 +.53
 75%
 +1.42
 4%
 +.43
 85%
 +47
 90%
 +198
 4%
 +304
 10%

Owned by Stewart Select Angus

2023

RDAY. OCTOBER 7.

GREENSB

**RT SELECT ANGUS IN** 

- This high-performance daughter of Ferguson Trailblazer posted WR 108 and YR 121 with %IMF – 109.
- Her dam who sells as Lot 6 has a record of WR 3@104 with YR 2@112, %IMF 2@111, and UREA 2@100.
- Due to CONNEALY CRAFTSMAN on 12/1/2023.



**S S NIAGARA Z29** 

#### **JET S S K128** BD: 01-18-2022 TATTOO: K128 6B COW \*20387658 #\*Connealy Comrade 1385 #\*Connealy Consensus 7229 \*S S ROCKET C142 Happy Gee of Conanga 919 18205024 Eventress S S Y65 #\*B/R New Day 454 Eventress S S U119 #\*MAR Innovation 251 #\*Connealy Impression #\*MAR Final Kahuna 856 +\*JET S S F3 19147054 Jet S S X144 #\*B/R New Day 454 JET S S T151 +60 60% +116 40% +5 60% +13.1 40% +.2 30% +35 10%

 DOC
 Claw
 Angle
 Marb
 RE
 SM
 SB
 SC

 +34
 1%
 +.45
 30%
 +.50
 60%
 +.81
 35%
 +.67
 50%
 +52
 80%
 +149
 35%
 +245
 50%

 • Owned by Stewart Select Angus
 •
 •
 •
 •
 •
 •
 •
 •
 •
 •
 •
 •
 •
 •
 •
 •
 •
 •
 •
 •
 •
 •
 •
 •
 •
 •
 •
 •
 •
 •
 •
 •
 •
 •
 •
 •
 •
 •
 •
 •
 •
 •
 •
 •
 •
 •
 •
 •
 •
 •
 •
 •
 •
 •
 •
 •
 •
 •
 •
 •
 •
 •
 •
 •
 •
 •
 •