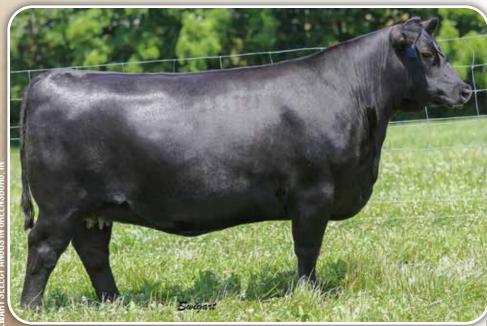

### **IFT S S K121**

Owned by Stewart Select Angus

|               |                    | 141       |                 |               |              |
|---------------|--------------------|-----------|-----------------|---------------|--------------|
|               | BD: 01-13-2022     |           | COW *20390902   | 2             | TATTOO: K121 |
|               | #+*Basin Payweig   | ght 1682  | #+*Basin Payw   | eight 006S    |              |
| +*DEER VALLE  | Y WALL STREET      |           | 21AR O Lass 70  | 17            |              |
| 18827829      | +*Deer Valley Rita | a 36113   | #*Plattemere V  | Veigh Up K360 |              |
|               |                    |           | +Deer Valley Ri | ta 9457       |              |
|               | #*Connealy Com     | rade 1385 | #*Connealy Co   | nsensus 7229  |              |
| *JET S S D183 |                    |           | Happy Gee of C  | Conanga 919   |              |
| 18460806      | *Jet S S Z91       |           | #*Hoover Dam    |               |              |
|               |                    |           | #JET S S 113P   |               |              |
| CED           | BW                 | WW        | YW              | HP            | Milk         |

JET S S K121 - She sells as Lot 2.

|               | JET S S K121                                    |                                              |              |               | 📂 KARAMA S           | S K17         | ,                             |                 |                    |
|---------------|-------------------------------------------------|----------------------------------------------|--------------|---------------|----------------------|---------------|-------------------------------|-----------------|--------------------|
| 2             | BD: 01-13-2022                                  | COW *20390902                                | TATTOO: K121 | 3             | BD: 12-02-2021       |               | COW *20390798                 |                 | TATTOO: K17        |
|               | #+*Basin Payweight 1682                         | #+*Basin Payweight 006S                      |              |               | #+*Basin Payweight 1 | 682           | #+*Basin Paywei               | ight 006S       |                    |
| +*DEER VALLE  | Y WALL STREET                                   | 21AR O Lass 7017                             |              | +*YON DEEP    | RIDGE F460           |               | 21AR O Lass 701               | 7               |                    |
| 18827829      | +*Deer Valley Rita 36113                        | #*Plattemere Weigh Up K360                   |              | 19143291      | +*Yon Sarah A100     |               | #+GDAR Game [                 | Day 449         |                    |
|               |                                                 | +Deer Valley Rita 9457                       |              |               |                      |               | Yon Sarah N170                |                 |                    |
|               | #*Connealy Comrade 1385                         | #*Connealy Consensus 7229                    |              |               | *S S Rocket C142     |               | #*Connealy Com                | nrade 1385      |                    |
| *JET S S D183 |                                                 | Happy Gee of Conanga 919                     |              | *KARAMA S S   | H56                  |               | Eventress S S Y6              | 5               |                    |
| 18460806      | *Jet S S Z91                                    | #*Hoover Dam                                 |              | 19700498      | *Karama S S D19      |               | #*S S Niagara Z2              | 29              |                    |
|               |                                                 | #JET S S 113P                                |              |               |                      |               | *Karama S S A41               |                 |                    |
| CED           | BW WW                                           | YW HP                                        | Milk         | CED           | BW                   | WW            | YW                            | HP              | Milk               |
| <b>+3</b> 80% | <b>+3.9</b> 95% <b>+83</b> 5%                   | +146 10% +10.8 65%                           | +20 90%      | <b>+8</b> 35% | +1.1 50% +           | <b>-87</b> 3% | +151 4%                       | +6.2 95%        | <b>+27</b> 45%     |
| DOC           | Claw Angle Marb                                 | RE SM ŠB                                     | s sc         | DOC           | Claw Angle           | Marb          | RE                            | <u>SM SB</u>    | SC .               |
| +13 75% +     | <b>+.48</b> 45% <b>+.44</b> 30% <b>+.41</b> 80% | 5 <b>+.80</b> 30% <b>+65</b> 45% <b>+153</b> | 30% +263 30% | +27 15%       | +.48 45% +.51 65%    | +.65 55%      | 6 <b>+1.03</b> 10% <b>+52</b> | 80% <b>+177</b> | 15% <b>+282</b> 20 |

+27 15% +.48 45% +.51 65% +.65 55% +1.03 10% +52 80% +177 15% +282 20% Owned by Stewart Select Angus

KARAMA S S K17 - She sells as Lot 3.

- Tremendous growth values in this daughter of Yon Deep Ridge F460 who balances a low birth ratio of 82 along with a weaning ratio of 100.
- Her dam blends two of the top Stewart Select sires who have both been members of the Select Sires lineup with Rocket and Niagara both stacked in her pedigree. Plus, she excels for calving ease with two progeny earning an average birth ratio of 75.
- Due to E & B WILDCAT 9402 on 1/9/2024. PE to S S TRITON 5/26/2023 to 7/1/2023