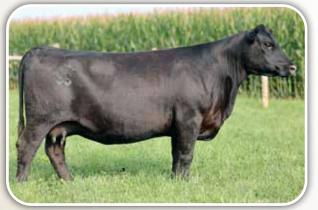

# **EVENTRESS**

EVENTRESS S S K55 - This maternal sister to S S Rocket C142 sells as Lot 1.

|                 |                            | S S K55                                                              |                                   |
|-----------------|----------------------------|----------------------------------------------------------------------|-----------------------------------|
|                 | BD: 12-13-2021             | COW +*20390805                                                       | TATTOO: K55                       |
| *MOGCK ENTI     | SydGen Enhance<br>CE       | #*SydGen Exceed 3223<br>SydGen Rita 2618                             |                                   |
| 18952921        | #*MOGCK Erica 2255         | Mogck Sure Shot 253<br>MOGCK Erica 2162                              |                                   |
|                 | #*B/R New Day 454          | #+Boyd New Day 8005                                                  |                                   |
| EVENTRESS S     | S Y65                      | B/R Ruby 1224                                                        |                                   |
| 17003438        | Eventress S S U119         | #C R A Bextor 872 5205 60                                            | 8                                 |
|                 |                            | Eventress S S 60P                                                    |                                   |
| CED             | BW W                       | N YW HP                                                              | Milk                              |
| +2 85%          | <b>+2.0</b> 70% <b>+78</b> | 15% <b>+138</b> 15% <b>+10.2</b> 70                                  | * <b>26</b> 55%                   |
| • <b>25</b> 20% |                            | Marb RE SM<br><b>2</b> 35% <b>+.94</b> 15% <b>+58</b> 65% <b>+16</b> | <sup>SB</sup> 20% <b>+276</b> 20% |

- Owned by Stewart Select Angus
  An opportunity to invest in a maternal sister to the proven calving ease sire in the Select Sires lineup, S S Rocket C142, and carrying the valuable service of the exciting young Genex sire S S Crossroad.
- Her dam has proven to be one of the most productive and prolific females in the Stewart program earning an exceptional progeny record of BR 8@92, WR 4@102, and YR 4@102 with %IMF 25@105 and UREA 25@101.
- There are currently fourteen daughters of the Eventress S S Y65 in production with a combined weaning ratio of WR 35@101.
- Tremendous genetic potential.
- Due to S S CROSSROAD on 2/27/2024. PE to S S TRITON 5/26/2023 to 7/1/2023.