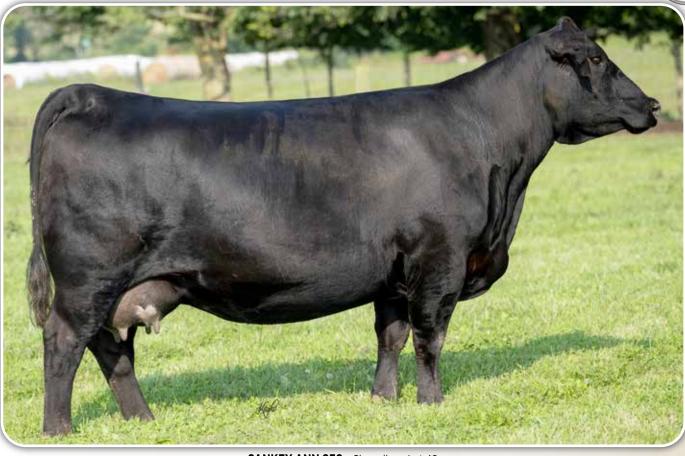

# **EVENTRESS**

EVENTRESS S S G30 - This maternal sister to dam of S S Crossroad sells as Lot 4.

|           | <b>EVENTR</b>     | ESS S S C       | G30            |                 |             |
|-----------|-------------------|-----------------|----------------|-----------------|-------------|
|           | BD: 12-18-2018    |                 | COW *19474205  |                 | TATTOO: G30 |
|           | *Connealy Glory   | 4127            | #*Connealy Co  | nsensus         |             |
| *CONNEALY | MAINSTAY          |                 | Enchant of Con | anga 2423       |             |
| 18839231  | Jayce of Conanga  | a 318E          | #+Connealy He  | misphere 957L   |             |
|           |                   |                 | Jase of Conang | a 4660          |             |
|           | *Baldridge Willie | Y34             | #*Baldridge Wa | aylon W34       |             |
| EVENTRESS | S S E127          |                 | Baldridge Duch | less T69        |             |
| 18762485  | Eventress S S Z14 | 3               | S S IN Focus W | 1               |             |
|           |                   |                 | #Eventress S S | X64             |             |
| CED       | BW                | WW              | YW             | HP              | Milk        |
| +10 20    | % <b>+1.0</b> 45% | + <b>72</b> 15% | +125 15%       | <b>+7.4</b> 95% | +24 70%     |

+30 3% +.65 95% +.52 70% +.55 45% +.28 85% +62 45% +116 70% +212 65%

Owned by Stewart Select Angus

- This highly productive, top performing daughter of the Genex sire Connealy Mainstay
  posted a low birth ratio of 96 along with WR 111 and YR 109 in the Stewart Select
  program and has since earned a progeny record of BR 3@92 with WR 2@101.
- Her dam who records BR 4@90 and WR 4@102 with YR 3@105 also has an ultrasound progeny record of %IMF 4@108 and is the granddam to the exciting young Genex sire S S Crossroad.
- Due to FERGUSON TRAILBLAZER 239E on 12/31/2023. PE to S S TRITON 3/29/2023 to 7/1/2023.