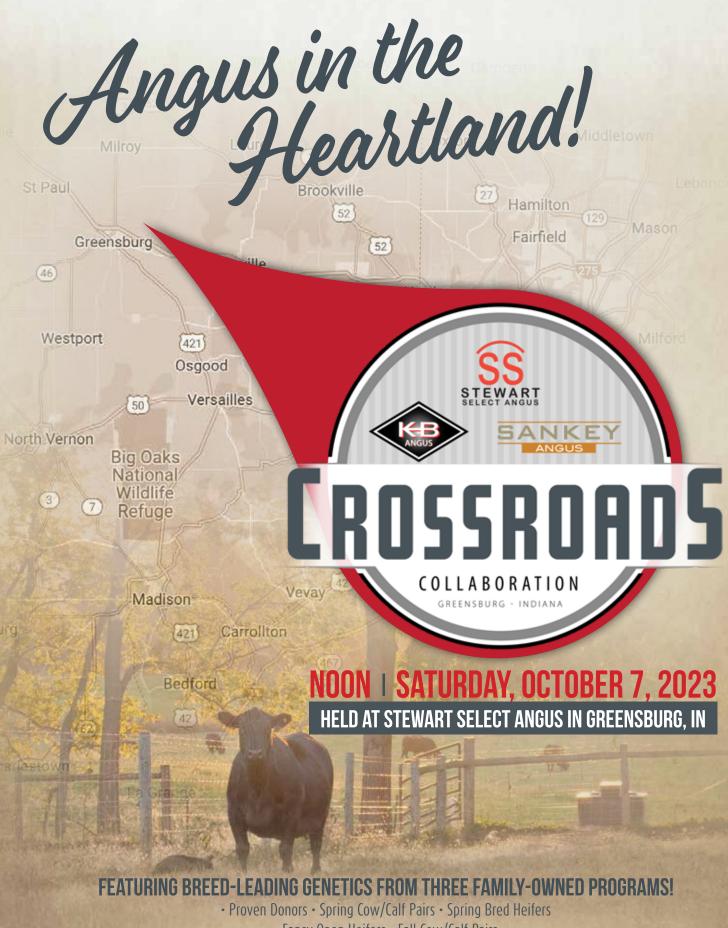

# NOON | SATURDAY, OCTOBER 7, 2023

Held at Stewart Select Angus in Greensburg, IN

### DIRECTIONS to STEWART SELECT ANGUS

The sale will be held just North of Greensburg, IN. From I-74 go north on Hwy. 3 to the flashing light at the school and then proceed East on County Road 300 North till you get to County Road 280 East and then go south 1.5 miles. Follow Signs. If you have any problems finding the sale, please contact any of the SALE DAY PHONES that are listed.

GPS Address: 1601 North County Road 200 East, Greensburg, IN 47240

### PLAN ON THIS ANGUS WEEKEND IN THE HEARTLAND! -

Saturday, October 7, 2023 - Noon CROSSROADS COLLABORATION ANGUS SALE

COLLABORATION ANGUS SALE Stewart Select Angus | KB Angus | Sankey Angus Held in Greensburg, IN at Stewart Select Angus Complimentary Lunch Served Beginning at 11:00 AM Saturday, October 7, 2023 – 6:30 PM HORSTMAN'S FACTORY DIRECT FEMALE SALE West Lafayette, IN