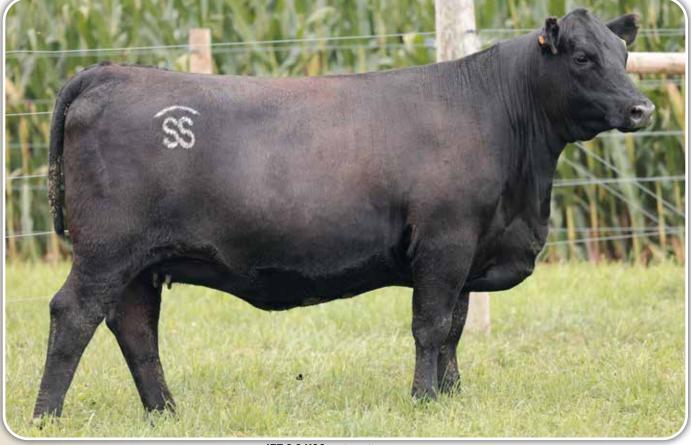

# **EVENTRESS**

EVENTRESS S S K55 - This maternal sister to S S Rocket C142 sells as Lot 1.

|                 |                            | S S K55                                                              |                                   |
|-----------------|----------------------------|----------------------------------------------------------------------|-----------------------------------|
|                 | BD: 12-13-2021             | COW +*20390805                                                       | TATTOO: K55                       |
| *MOGCK ENTI     | SydGen Enhance<br>CE       | #*SydGen Exceed 3223<br>SydGen Rita 2618                             |                                   |
| 18952921        | #*MOGCK Erica 2255         | Mogck Sure Shot 253<br>MOGCK Erica 2162                              |                                   |
|                 | #*B/R New Day 454          | #+Boyd New Day 8005                                                  |                                   |
| EVENTRESS S     | S Y65                      | B/R Ruby 1224                                                        |                                   |
| 17003438        | Eventress S S U119         | #C R A Bextor 872 5205 60                                            | 8                                 |
|                 |                            | Eventress S S 60P                                                    |                                   |
| CED             | BW W                       | N YW HP                                                              | Milk                              |
| +2 85%          | <b>+2.0</b> 70% <b>+78</b> | 15% <b>+138</b> 15% <b>+10.2</b> 70                                  | * <b>26</b> 55%                   |
| • <b>25</b> 20% |                            | Marb RE SM<br><b>2</b> 35% <b>+.94</b> 15% <b>+58</b> 65% <b>+16</b> | <sup>SB</sup> 20% <b>+276</b> 20% |

- Owned by Stewart Select Angus
  An opportunity to invest in a maternal sister to the proven calving ease sire in the Select Sires lineup, S S Rocket C142, and carrying the valuable service of the exciting young Genex sire S S Crossroad.
- Her dam has proven to be one of the most productive and prolific females in the Stewart program earning an exceptional progeny record of BR 8@92, WR 4@102, and YR 4@102 with %IMF 25@105 and UREA 25@101.
- There are currently fourteen daughters of the Eventress S S Y65 in production with a combined weaning ratio of WR 35@101.
- Tremendous genetic potential.
- Due to S S CROSSROAD on 2/27/2024. PE to S S TRITON 5/26/2023 to 7/1/2023.