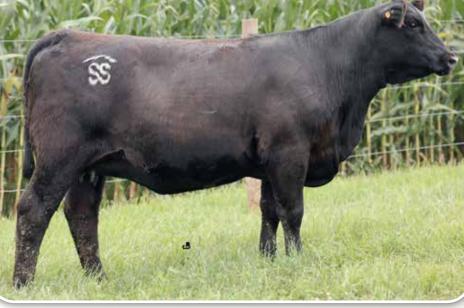

# **EVENTRESS**

EVENTRESS S S K55 - This maternal sister to S S Rocket C142 sells as Lot 1.

|                 |                            | S S K55                                                              |                                   |
|-----------------|----------------------------|----------------------------------------------------------------------|-----------------------------------|
|                 | BD: 12-13-2021             | COW +*20390805                                                       | TATTOO: K55                       |
| *MOGCK ENTI     | SydGen Enhance<br>CE       | #*SydGen Exceed 3223<br>SydGen Rita 2618                             |                                   |
| 18952921        | #*MOGCK Erica 2255         | Mogck Sure Shot 253<br>MOGCK Erica 2162                              |                                   |
|                 | #*B/R New Day 454          | #+Boyd New Day 8005                                                  |                                   |
| EVENTRESS S     | S Y65                      | B/R Ruby 1224                                                        |                                   |
| 17003438        | Eventress S S U119         | #C R A Bextor 872 5205 60                                            | 8                                 |
|                 |                            | Eventress S S 60P                                                    |                                   |
| CED             | BW W                       | N YW HP                                                              | Milk                              |
| +2 85%          | <b>+2.0</b> 70% <b>+78</b> | 15% <b>+138</b> 15% <b>+10.2</b> 70                                  | * <b>26</b> 55%                   |
| • <b>25</b> 20% |                            | Marb RE SM<br><b>2</b> 35% <b>+.94</b> 15% <b>+58</b> 65% <b>+16</b> | <sup>SB</sup> 20% <b>+276</b> 20% |

- Owned by Stewart Select Angus
  An opportunity to invest in a maternal sister to the proven calving ease sire in the Select Sires lineup, S S Rocket C142, and carrying the valuable service of the exciting young Genex sire S S Crossroad.
- Her dam has proven to be one of the most productive and prolific females in the Stewart program earning an exceptional progeny record of BR 8@92, WR 4@102, and YR 4@102 with %IMF 25@105 and UREA 25@101.
- There are currently fourteen daughters of the Eventress S S Y65 in production with a combined weaning ratio of WR 35@101.
- Tremendous genetic potential.
- Due to S S CROSSROAD on 2/27/2024. PE to S S TRITON 5/26/2023 to 7/1/2023.