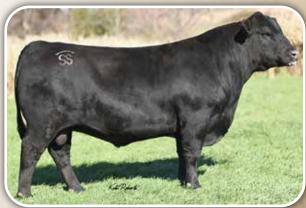

### **IFT S S K121**

Owned by Stewart Select Angus

|               |                    | 141       |                 |               |              |
|---------------|--------------------|-----------|-----------------|---------------|--------------|
|               | BD: 01-13-2022     |           | COW *20390902   | 2             | TATTOO: K121 |
|               | #+*Basin Payweig   | ght 1682  | #+*Basin Payw   | eight 006S    |              |
| +*DEER VALLE  | Y WALL STREET      |           | 21AR O Lass 70  | 17            |              |
| 18827829      | +*Deer Valley Rita | a 36113   | #*Plattemere V  | Veigh Up K360 |              |
|               |                    |           | +Deer Valley Ri | ta 9457       |              |
|               | #*Connealy Com     | rade 1385 | #*Connealy Co   | nsensus 7229  |              |
| *JET S S D183 |                    |           | Happy Gee of C  | Conanga 919   |              |
| 18460806      | *Jet S S Z91       |           | #*Hoover Dam    |               |              |
|               |                    |           | #JET S S 113P   |               |              |
| CED           | BW                 | WW        | YW              | HP            | Milk         |

JET S S K121 - She sells as Lot 2.

|               | JET S S K121                                    |                                              |              |               | 📂 KARAMA S           | S K17         | ,                             |                 |                    |
|---------------|-------------------------------------------------|----------------------------------------------|--------------|---------------|----------------------|---------------|-------------------------------|-----------------|--------------------|
| 2             | BD: 01-13-2022                                  | COW *20390902                                | TATTOO: K121 | 3             | BD: 12-02-2021       |               | COW *20390798                 |                 | TATTOO: K17        |
|               | #+*Basin Payweight 1682                         | #+*Basin Payweight 006S                      |              |               | #+*Basin Payweight 1 | 682           | #+*Basin Paywei               | ight 006S       |                    |
| +*DEER VALLE  | Y WALL STREET                                   | 21AR O Lass 7017                             |              | +*YON DEEP    | RIDGE F460           |               | 21AR O Lass 701               | 7               |                    |
| 18827829      | +*Deer Valley Rita 36113                        | #*Plattemere Weigh Up K360                   |              | 19143291      | +*Yon Sarah A100     |               | #+GDAR Game [                 | Day 449         |                    |
|               |                                                 | +Deer Valley Rita 9457                       |              |               |                      |               | Yon Sarah N170                |                 |                    |
|               | #*Connealy Comrade 1385                         | #*Connealy Consensus 7229                    |              |               | *S S Rocket C142     |               | #*Connealy Com                | nrade 1385      |                    |
| *JET S S D183 |                                                 | Happy Gee of Conanga 919                     |              | *KARAMA S S   | H56                  |               | Eventress S S Y6              | 5               |                    |
| 18460806      | *Jet S S Z91                                    | #*Hoover Dam                                 |              | 19700498      | *Karama S S D19      |               | #*S S Niagara Z2              | 29              |                    |
|               |                                                 | #JET S S 113P                                |              |               |                      |               | *Karama S S A41               |                 |                    |
| CED           | BW WW                                           | YW HP                                        | Milk         | CED           | BW                   | WW            | YW                            | HP              | Milk               |
| <b>+3</b> 80% | <b>+3.9</b> 95% <b>+83</b> 5%                   | +146 10% +10.8 65%                           | +20 90%      | <b>+8</b> 35% | +1.1 50% +           | <b>-87</b> 3% | +151 4%                       | +6.2 95%        | <b>+27</b> 45%     |
| DOC           | Claw Angle Marb                                 | RE SM ŠB                                     | s sc         | DOC           | Claw Angle           | Marb          | RE                            | <u>SM SB</u>    | SC .               |
| +13 75% +     | <b>+.48</b> 45% <b>+.44</b> 30% <b>+.41</b> 80% | 5 <b>+.80</b> 30% <b>+65</b> 45% <b>+153</b> | 30% +263 30% | +27 15%       | +.48 45% +.51 65%    | +.65 55%      | 6 <b>+1.03</b> 10% <b>+52</b> | 80% <b>+177</b> | 15% <b>+282</b> 20 |

+27 15% +.48 45% +.51 65% +.65 55% +1.03 10% +52 80% +177 15% +282 20% Owned by Stewart Select Angus

KARAMA S S K17 - She sells as Lot 3.

- Tremendous growth values in this daughter of Yon Deep Ridge F460 who balances a low birth ratio of 82 along with a weaning ratio of 100.
- Her dam blends two of the top Stewart Select sires who have both been members of the Select Sires lineup with Rocket and Niagara both stacked in her pedigree. Plus, she excels for calving ease with two progeny earning an average birth ratio of 75.
- Due to E & B WILDCAT 9402 on 1/9/2024. PE to S S TRITON 5/26/2023 to 7/1/2023