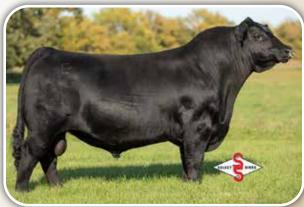

# **EVENTRESS**

EVENTRESS S S K55 - This maternal sister to S S Rocket C142 sells as Lot 1.

|                 |                            | S S K55                                                              |                                   |
|-----------------|----------------------------|----------------------------------------------------------------------|-----------------------------------|
|                 | BD: 12-13-2021             | COW +*20390805                                                       | TATTOO: K55                       |
| *MOGCK ENTI     | SydGen Enhance<br>CE       | #*SydGen Exceed 3223<br>SydGen Rita 2618                             |                                   |
| 18952921        | #*MOGCK Erica 2255         | Mogck Sure Shot 253<br>MOGCK Erica 2162                              |                                   |
|                 | #*B/R New Day 454          | #+Boyd New Day 8005                                                  |                                   |
| EVENTRESS S     | S Y65                      | B/R Ruby 1224                                                        |                                   |
| 17003438        | Eventress S S U119         | #C R A Bextor 872 5205 60                                            | 8                                 |
|                 |                            | Eventress S S 60P                                                    |                                   |
| CED             | BW W                       | N YW HP                                                              | Milk                              |
| +2 85%          | <b>+2.0</b> 70% <b>+78</b> | 15% <b>+138</b> 15% <b>+10.2</b> 70                                  | * <b>26</b> 55%                   |
| • <b>25</b> 20% |                            | Marb RE SM<br><b>2</b> 35% <b>+.94</b> 15% <b>+58</b> 65% <b>+16</b> | <sup>SB</sup> 20% <b>+276</b> 20% |

- Owned by Stewart Select Angus
  An opportunity to invest in a maternal sister to the proven calving ease sire in the Select Sires lineup, S S Rocket C142, and carrying the valuable service of the exciting young Genex sire S S Crossroad.
- Her dam has proven to be one of the most productive and prolific females in the Stewart program earning an exceptional progeny record of BR 8@92, WR 4@102, and YR 4@102 with %IMF 25@105 and UREA 25@101.
- There are currently fourteen daughters of the Eventress S S Y65 in production with a combined weaning ratio of WR 35@101.
- Tremendous genetic potential.
- Due to S S CROSSROAD on 2/27/2024. PE to S S TRITON 5/26/2023 to 7/1/2023.