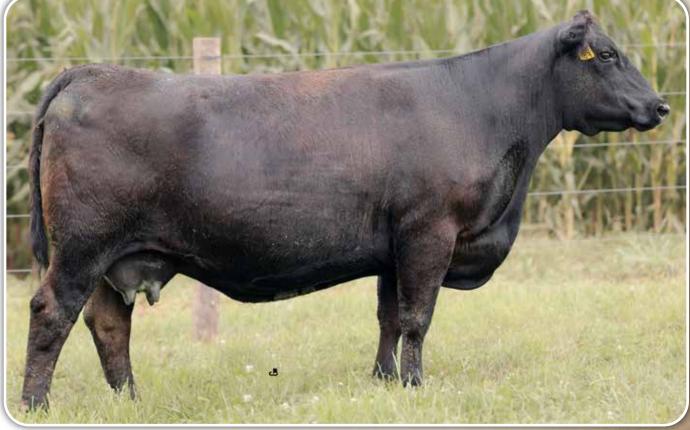

| Eventress S | <b>S H97 -</b> D | am of S S | Crossroad. |
|-------------|------------------|-----------|------------|
|-------------|------------------|-----------|------------|

|               | EVENTR            | ESS S S I      | .76                      |               |             |  |
|---------------|-------------------|----------------|--------------------------|---------------|-------------|--|
| 4A            | BD: 12-16-2022    |                | COW *20703450            |               | TATTOO: L76 |  |
|               | #*Mohnen Substa   | antial 272     | #*Benfield Sub           | stance 8506   |             |  |
| *SITZ PROFILI | E 1160            |                | Mohnen Glyn M            | awr Elba 1758 |             |  |
| 18385986      | *SITZ Blackbird 3 | 34             | #*Connealy Final Product |               |             |  |
|               |                   |                | #SITZ Blackbird 532      |               |             |  |
|               | *Connealy Mainst  | ау             | *Connealy Glor           | y 4127        |             |  |
| *EVENTRESS    | S S G30           |                | Jayce of Conan           | ga 318E       |             |  |
| 19474205      | Eventress S S E12 | 7              | *Baldridge Will          | ie Y34        |             |  |
|               |                   |                | Eventress S S Z          | 143           |             |  |
| CED           | BW                | WW             | YW                       | HP            | Milk        |  |
| +9 30%        | <b>+.1</b> 25%    | <b>+74</b> 20% | <b>+134</b> 15%          | +12.3 50%     | +29 30%     |  |

 DOC
 Claw
 Angle
 Marb
 RE
 SM
 SE
 SE
 SS

 +27
 15%
 +.62
 95%
 +.58
 95%
 +.84
 35%
 +.42
 85%
 +67
 40%
 +136
 55%
 +243
 50%

 • Owned by Stewart Select Angus
 •
 •
 •
 •
 •
 •
 •
 •
 •
 •
 •
 •
 •
 •
 •
 •
 •
 •
 •
 •
 •
 •
 •
 •
 •
 •
 •
 •
 •
 •
 •
 •
 •
 •
 •
 •
 •
 •
 •
 •
 •
 •
 •
 •
 •
 •
 •
 •
 •
 •
 •
 •
 •
 •
 •
 •
 •
 •
 •
 •
 •
 •
 •
 •
 •
 •
 •
 •
 •
 •
 •
 •
 •
 •

- Owned by Stewart Select Aligus
- A daughter of the Cow Maker sire in the ABS lineup, Sitz Profile.
- Her sire produced the \$120,000 top-selling and \$50,000 second high selling bulls in the Fall 2020 Sitz Angus Ranch sale.
- Bred in maternal excellence in this pedigree.