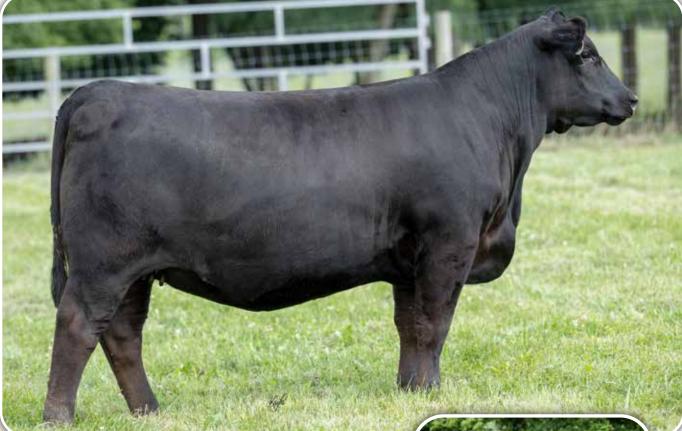

# **EVENTRESS**

EVENTRESS S S K55 - This maternal sister to S S Rocket C142 sells as Lot 1.

|                 |                            | S S K55                                                              |                                   |
|-----------------|----------------------------|----------------------------------------------------------------------|-----------------------------------|
|                 | BD: 12-13-2021             | COW +*20390805                                                       | TATTOO: K55                       |
| *MOGCK ENTI     | SydGen Enhance<br>CE       | #*SydGen Exceed 3223<br>SydGen Rita 2618                             |                                   |
| 18952921        | #*MOGCK Erica 2255         | Mogck Sure Shot 253<br>MOGCK Erica 2162                              |                                   |
|                 | #*B/R New Day 454          | #+Boyd New Day 8005                                                  |                                   |
| EVENTRESS S     | S Y65                      | B/R Ruby 1224                                                        |                                   |
| 17003438        | Eventress S S U119         | #C R A Bextor 872 5205 60                                            | 8                                 |
|                 |                            | Eventress S S 60P                                                    |                                   |
| CED             | BW W                       | N YW HP                                                              | Milk                              |
| +2 85%          | <b>+2.0</b> 70% <b>+78</b> | 15% <b>+138</b> 15% <b>+10.2</b> 70                                  | * <b>26</b> 55%                   |
| • <b>25</b> 20% |                            | Marb RE SM<br><b>2</b> 35% <b>+.94</b> 15% <b>+58</b> 65% <b>+16</b> | <sup>SB</sup> 20% <b>+276</b> 20% |

- Owned by Stewart Select Angus
  An opportunity to invest in a maternal sister to the proven calving ease sire in the Select Sires lineup, S S Rocket C142, and carrying the valuable service of the exciting young Genex sire S S Crossroad.
- Her dam has proven to be one of the most productive and prolific females in the Stewart program earning an exceptional progeny record of BR 8@92, WR 4@102, and YR 4@102 with %IMF 25@105 and UREA 25@101.
- There are currently fourteen daughters of the Eventress S S Y65 in production with a combined weaning ratio of WR 35@101.
- Tremendous genetic potential.
- Due to S S CROSSROAD on 2/27/2024. PE to S S TRITON 5/26/2023 to 7/1/2023.