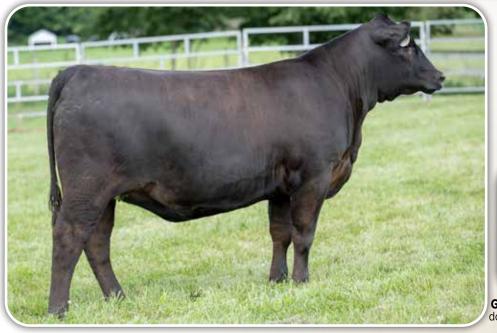

# **EVENTRESS**

EVENTRESS S S G30 - This maternal sister to dam of S S Crossroad sells as Lot 4.

|           | <b>EVENTR</b>     | ESS S S C       | G30            |                 |             |
|-----------|-------------------|-----------------|----------------|-----------------|-------------|
|           | BD: 12-18-2018    |                 | COW *19474205  |                 | TATTOO: G30 |
|           | *Connealy Glory   | 4127            | #*Connealy Co  | nsensus         |             |
| *CONNEALY | MAINSTAY          |                 | Enchant of Con | anga 2423       |             |
| 18839231  | Jayce of Conanga  | a 318E          | #+Connealy He  | misphere 957L   |             |
|           |                   |                 | Jase of Conang | a 4660          |             |
|           | *Baldridge Willie | Y34             | #*Baldridge Wa | aylon W34       |             |
| EVENTRESS | S S E127          |                 | Baldridge Duch | less T69        |             |
| 18762485  | Eventress S S Z14 | 3               | S S IN Focus W | 1               |             |
|           |                   |                 | #Eventress S S | X64             |             |
| CED       | BW                | WW              | YW             | HP              | Milk        |
| +10 20    | % <b>+1.0</b> 45% | + <b>72</b> 15% | +125 15%       | <b>+7.4</b> 95% | +24 70%     |

+30 3% +.65 95% +.52 70% +.55 45% +.28 85% +62 45% +116 70% +212 65%

Owned by Stewart Select Angus

- This highly productive, top performing daughter of the Genex sire Connealy Mainstay
  posted a low birth ratio of 96 along with WR 111 and YR 109 in the Stewart Select
  program and has since earned a progeny record of BR 3@92 with WR 2@101.
- Her dam who records BR 4@90 and WR 4@102 with YR 3@105 also has an ultrasound progeny record of %IMF 4@108 and is the granddam to the exciting young Genex sire S S Crossroad.
- Due to FERGUSON TRAILBLAZER 239E on 12/31/2023. PE to S S TRITON 3/29/2023 to 7/1/2023.