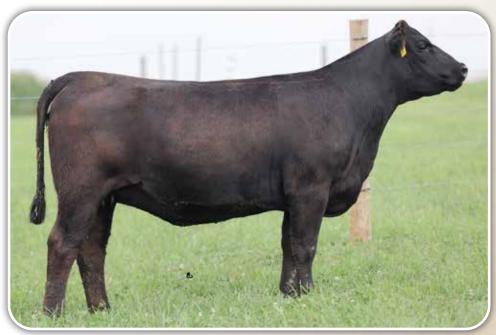

### **IFT S S K121**

Owned by Stewart Select Angus

|               |                    | 141       |                 |               |              |
|---------------|--------------------|-----------|-----------------|---------------|--------------|
|               | BD: 01-13-2022     |           | COW *20390902   | 2             | TATTOO: K121 |
|               | #+*Basin Payweig   | ght 1682  | #+*Basin Payw   | eight 006S    |              |
| +*DEER VALLE  | Y WALL STREET      |           | 21AR O Lass 70  | 17            |              |
| 18827829      | +*Deer Valley Rita | a 36113   | #*Plattemere V  | Veigh Up K360 |              |
|               |                    |           | +Deer Valley Ri | ta 9457       |              |
|               | #*Connealy Com     | rade 1385 | #*Connealy Co   | nsensus 7229  |              |
| *JET S S D183 |                    |           | Happy Gee of C  | Conanga 919   |              |
| 18460806      | *Jet S S Z91       |           | #*Hoover Dam    |               |              |
|               |                    |           | #JET S S 113P   |               |              |
| CED           | BW                 | WW        | YW              | HP            | Milk         |

JET S S K121 - She sells as Lot 2.

|               | JET S S K121                                    |                                              |              |               | 📂 KARAMA S           | S K17         | ,                             |                 |                    |
|---------------|-------------------------------------------------|----------------------------------------------|--------------|---------------|----------------------|---------------|-------------------------------|-----------------|--------------------|
| 2             | BD: 01-13-2022                                  | COW *20390902                                | TATTOO: K121 | 3             | BD: 12-02-2021       |               | COW *20390798                 |                 | TATTOO: K17        |
|               | #+*Basin Payweight 1682                         | #+*Basin Payweight 006S                      |              |               | #+*Basin Payweight 1 | 682           | #+*Basin Paywei               | ight 006S       |                    |
| +*DEER VALLE  | Y WALL STREET                                   | 21AR O Lass 7017                             |              | +*YON DEEP    | RIDGE F460           |               | 21AR O Lass 701               | 7               |                    |
| 18827829      | +*Deer Valley Rita 36113                        | #*Plattemere Weigh Up K360                   |              | 19143291      | +*Yon Sarah A100     |               | #+GDAR Game [                 | Day 449         |                    |
|               |                                                 | +Deer Valley Rita 9457                       |              |               |                      |               | Yon Sarah N170                |                 |                    |
|               | #*Connealy Comrade 1385                         | #*Connealy Consensus 7229                    |              |               | *S S Rocket C142     |               | #*Connealy Com                | nrade 1385      |                    |
| *JET S S D183 |                                                 | Happy Gee of Conanga 919                     |              | *KARAMA S S   | H56                  |               | Eventress S S Y6              | 5               |                    |
| 18460806      | *Jet S S Z91                                    | #*Hoover Dam                                 |              | 19700498      | *Karama S S D19      |               | #*S S Niagara Z2              | 29              |                    |
|               |                                                 | #JET S S 113P                                |              |               |                      |               | *Karama S S A41               |                 |                    |
| CED           | BW WW                                           | YW HP                                        | Milk         | CED           | BW                   | WW            | YW                            | HP              | Milk               |
| <b>+3</b> 80% | <b>+3.9</b> 95% <b>+83</b> 5%                   | +146 10% +10.8 65%                           | +20 90%      | <b>+8</b> 35% | +1.1 50% +           | <b>-87</b> 3% | +151 4%                       | +6.2 95%        | <b>+27</b> 45%     |
| DOC           | Claw Angle Marb                                 | RE SM ŠB                                     | s sc         | DOC           | Claw Angle           | Marb          | RE                            | <u>SM SB</u>    | SC .               |
| +13 75% +     | <b>+.48</b> 45% <b>+.44</b> 30% <b>+.41</b> 80% | 5 <b>+.80</b> 30% <b>+65</b> 45% <b>+153</b> | 30% +263 30% | +27 15%       | +.48 45% +.51 65%    | +.65 55%      | 6 <b>+1.03</b> 10% <b>+52</b> | 80% <b>+177</b> | 15% <b>+282</b> 20 |

+27 15% +.48 45% +.51 65% +.65 55% +1.03 10% +52 80% +177 15% +282 20% Owned by Stewart Select Angus

KARAMA S S K17 - She sells as Lot 3.

- Tremendous growth values in this daughter of Yon Deep Ridge F460 who balances a low birth ratio of 82 along with a weaning ratio of 100.
- Her dam blends two of the top Stewart Select sires who have both been members of the Select Sires lineup with Rocket and Niagara both stacked in her pedigree. Plus, she excels for calving ease with two progeny earning an average birth ratio of 75.
- Due to E & B WILDCAT 9402 on 1/9/2024. PE to S S TRITON 5/26/2023 to 7/1/2023