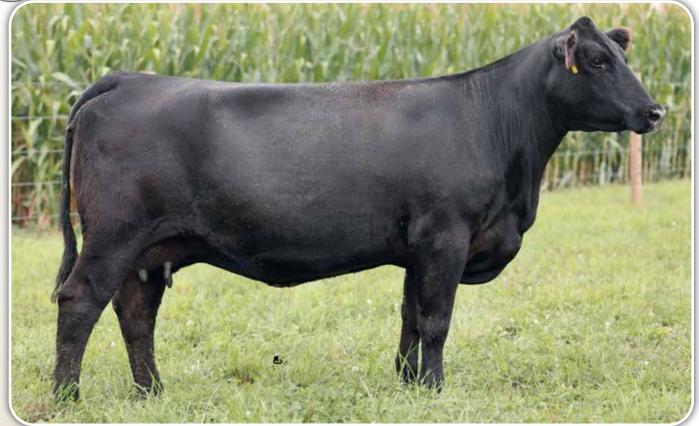

| Eventress S | <b>S H97 -</b> D | am of S S | Crossroad. |
|-------------|------------------|-----------|------------|
|-------------|------------------|-----------|------------|

|               | EVENTR            | ESS S S I      | .76                      |               |             |  |
|---------------|-------------------|----------------|--------------------------|---------------|-------------|--|
| 4A            | BD: 12-16-2022    |                | COW *20703450            |               | TATTOO: L76 |  |
|               | #*Mohnen Substa   | antial 272     | #*Benfield Sub           | stance 8506   |             |  |
| *SITZ PROFILI | E 1160            |                | Mohnen Glyn M            | awr Elba 1758 |             |  |
| 18385986      | *SITZ Blackbird 3 | 34             | #*Connealy Final Product |               |             |  |
|               |                   |                | #SITZ Blackbird 532      |               |             |  |
|               | *Connealy Mainst  | ау             | *Connealy Glor           | y 4127        |             |  |
| *EVENTRESS    | S S G30           |                | Jayce of Conan           | ga 318E       |             |  |
| 19474205      | Eventress S S E12 | 7              | *Baldridge Will          | ie Y34        |             |  |
|               |                   |                | Eventress S S Z          | 143           |             |  |
| CED           | BW                | WW             | YW                       | HP            | Milk        |  |
| +9 30%        | <b>+.1</b> 25%    | <b>+74</b> 20% | <b>+134</b> 15%          | +12.3 50%     | +29 30%     |  |

 DOC
 Claw
 Angle
 Marb
 RE
 SM
 SE
 SE
 SS

 +27
 15%
 +.62
 95%
 +.58
 95%
 +.84
 35%
 +.42
 85%
 +67
 40%
 +136
 55%
 +243
 50%

 • Owned by Stewart Select Angus
 •
 •
 •
 •
 •
 •
 •
 •
 •
 •
 •
 •
 •
 •
 •
 •
 •
 •
 •
 •
 •
 •
 •
 •
 •
 •
 •
 •
 •
 •
 •
 •
 •
 •
 •
 •
 •
 •
 •
 •
 •
 •
 •
 •
 •
 •
 •
 •
 •
 •
 •
 •
 •
 •
 •
 •
 •
 •
 •
 •
 •
 •
 •
 •
 •
 •
 •
 •
 •
 •
 •
 •
 •
 •

- Owned by Stewart Select Aligus
- A daughter of the Cow Maker sire in the ABS lineup, Sitz Profile.
- Her sire produced the \$120,000 top-selling and \$50,000 second high selling bulls in the Fall 2020 Sitz Angus Ranch sale.
- Bred in maternal excellence in this pedigree.