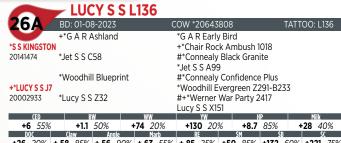

+26 20% +.58 85% +.56 90% +.63 55% +.85 25% +50 85% +132 60% +221 75% • Owned by Stewart Select Angus

- A top replacement female in this high-performance daughter of Kingston who posted a weaning record of 104 from her Blueprint dam.
- This pedigree combines the very best in high maternal traits with bred-in carcass genetics all in one package.

|               | LUCY S           | 5 L164         |                 |              |              |
|---------------|------------------|----------------|-----------------|--------------|--------------|
| 27A           | BD: 01-29-2023   |                | COW 20703424    |              | TATTOO: L164 |
|               | #*V A R Discover | y 2240         | #*A A R Ten X 7 | 008 S A      |              |
| *FERGUSON T   | RAILBLAZER 239E  |                | +*Deer Valley R | ita 0308     |              |
| 18996007      | #Molitor999 Barb | ella 940-3012  | #*LD Emblazon   | 999          |              |
|               |                  |                | Molitor FA Barb | ella 389-940 |              |
|               | #*S S Niagara Z2 | 9              | #*Hoover Dam    |              |              |
| +*LUCY S S H1 | 55               |                | Jet S S X144    |              |              |
| 19754160      | *Lucy S S Z32    |                | #+*Werner War   | Party 2417   |              |
|               |                  |                | Lucy S S X151   |              |              |
| CED           | BW               | ww             | YW              | HP           | Milk         |
| +5 60%        |                  | <b>+74</b> 20% | +138 15%        | I+17.9 4%    | +28 40%      |
| DOC           | Claw Angle       | Marh           | DF              | <pre></pre>  | R K          |

 I+19
 50%
 I+.53
 75%
 I+1.21
 70%
 I+.71
 45%
 +72
 30%
 +177
 75%
 +302
 10%

 • Owned by Stewart Select Angus
 •
 •
 •
 •
 •
 •
 •
 •
 •
 •
 •
 •
 •
 •
 •
 •
 •
 •
 •
 •
 •
 •
 •
 •
 •
 •
 •
 •
 •
 •
 •
 •
 •
 •
 •
 •
 •
 •
 •
 •
 •
 •
 •
 •
 •
 •
 •
 •
 •
 •
 •
 •
 •
 •
 •
 •
 •
 •
 •
 •
 •
 •
 •
 •
 •
 •
 •
 •
 •
 •
 •
 •
 •
 •
 •
 •
 •
 •
 •
 •
 •
 •
 •
 •
 •
 •
 •
 <t

- A daughter of the Select Sires AI sire Ferguson Trailblazer who posted an individual weaning ratio of 104 from her dam who sells as Lot 27.
- Her sire balances low birth with extreme growth and a MB EPD that ranks among the breed's elite.

LUCY S S L164 - She sells as Lot 27A.

JUANTALITE S S J5 - She sells as Lot 28.

|                | JUANTA            | LITE S S | J5                                  |                 |                 |
|----------------|-------------------|----------|-------------------------------------|-----------------|-----------------|
| 28             | BD: 11-27-2020    |          | COW *20002912                       |                 | TATTOO: J5      |
|                | *Connealy Glory   | 4127     | #*Connealy Cor                      | nsensus         |                 |
| *CONNEALY      | MAINSTAY          |          | Enchant of Con                      | anga 2423       |                 |
| 18839231       | Jayce of Conanga  | a 318E   | #+Connealy He<br>Jase of Conang     |                 |                 |
|                | S S Archer C3     |          | #*Connealy Cor                      | mrade 1385      |                 |
| #*JUANTALIT    | E S S E135        |          | Miss Countess S                     | S Z 59          |                 |
| 18728119       | Juantalite S S C7 |          | #*S S Niagara Z<br>Juantalite S S U |                 |                 |
| (ED<br>+8 .30% | BW<br>9 10%       | +65 25%  | YW<br>+129 10%                      | HP<br>+11.9 50% | Milk<br>+35 10% |