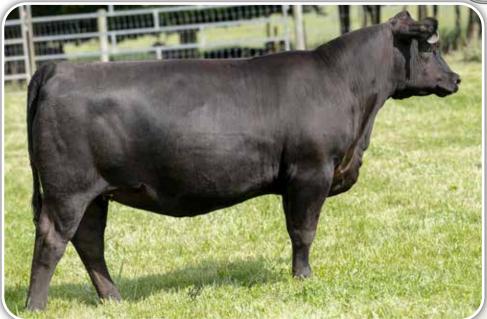

### **IFT S S K121**

Owned by Stewart Select Angus

|               |                    | 141       |                 |               |              |
|---------------|--------------------|-----------|-----------------|---------------|--------------|
|               | BD: 01-13-2022     |           | COW *20390902   | 2             | TATTOO: K121 |
|               | #+*Basin Payweig   | ght 1682  | #+*Basin Payw   | eight 006S    |              |
| +*DEER VALLE  | Y WALL STREET      |           | 21AR O Lass 70  | 17            |              |
| 18827829      | +*Deer Valley Rita | a 36113   | #*Plattemere V  | Veigh Up K360 |              |
|               |                    |           | +Deer Valley Ri | ta 9457       |              |
|               | #*Connealy Com     | rade 1385 | #*Connealy Co   | nsensus 7229  |              |
| *JET S S D183 |                    |           | Happy Gee of C  | Conanga 919   |              |
| 18460806      | *Jet S S Z91       |           | #*Hoover Dam    |               |              |
|               |                    |           | #JET S S 113P   |               |              |
| CED           | BW                 | WW        | YW              | HP            | Milk         |

JET S S K121 - She sells as Lot 2.

|               | JET S S K121                                    |                                              |              |               | 📂 KARAMA S           | S K17         | ,                             |                 |                    |
|---------------|-------------------------------------------------|----------------------------------------------|--------------|---------------|----------------------|---------------|-------------------------------|-----------------|--------------------|
| 2             | BD: 01-13-2022                                  | COW *20390902                                | TATTOO: K121 | 3             | BD: 12-02-2021       |               | COW *20390798                 |                 | TATTOO: K17        |
|               | #+*Basin Payweight 1682                         | #+*Basin Payweight 006S                      |              |               | #+*Basin Payweight 1 | 682           | #+*Basin Paywei               | ight 006S       |                    |
| +*DEER VALLE  | Y WALL STREET                                   | 21AR O Lass 7017                             |              | +*YON DEEP    | RIDGE F460           |               | 21AR O Lass 701               | 7               |                    |
| 18827829      | +*Deer Valley Rita 36113                        | #*Plattemere Weigh Up K360                   |              | 19143291      | +*Yon Sarah A100     |               | #+GDAR Game [                 | Day 449         |                    |
|               |                                                 | +Deer Valley Rita 9457                       |              |               |                      |               | Yon Sarah N170                |                 |                    |
|               | #*Connealy Comrade 1385                         | #*Connealy Consensus 7229                    |              |               | *S S Rocket C142     |               | #*Connealy Com                | nrade 1385      |                    |
| *JET S S D183 |                                                 | Happy Gee of Conanga 919                     |              | *KARAMA S S   | H56                  |               | Eventress S S Y6              | 5               |                    |
| 18460806      | *Jet S S Z91                                    | #*Hoover Dam                                 |              | 19700498      | *Karama S S D19      |               | #*S S Niagara Z2              | 29              |                    |
|               |                                                 | #JET S S 113P                                |              |               |                      |               | *Karama S S A41               |                 |                    |
| CED           | BW WW                                           | YW HP                                        | Milk         | CED           | BW                   | WW            | YW                            | HP              | Milk               |
| <b>+3</b> 80% | <b>+3.9</b> 95% <b>+83</b> 5%                   | +146 10% +10.8 65%                           | +20 90%      | <b>+8</b> 35% | +1.1 50% +           | <b>-87</b> 3% | +151 4%                       | +6.2 95%        | <b>+27</b> 45%     |
| DOC           | Claw Angle Marb                                 | RE SM ŠB                                     | s sc         | DOC           | Claw Angle           | Marb          | RE                            | <u>SM SB</u>    | SC .               |
| +13 75% +     | <b>+.48</b> 45% <b>+.44</b> 30% <b>+.41</b> 80% | 5 <b>+.80</b> 30% <b>+65</b> 45% <b>+153</b> | 30% +263 30% | +27 15%       | +.48 45% +.51 65%    | +.65 55%      | 6 <b>+1.03</b> 10% <b>+52</b> | 80% <b>+177</b> | 15% <b>+282</b> 20 |

+27 15% +.48 45% +.51 65% +.65 55% +1.03 10% +52 80% +177 15% +282 20% Owned by Stewart Select Angus

KARAMA S S K17 - She sells as Lot 3.

- Tremendous growth values in this daughter of Yon Deep Ridge F460 who balances a low birth ratio of 82 along with a weaning ratio of 100.
- Her dam blends two of the top Stewart Select sires who have both been members of the Select Sires lineup with Rocket and Niagara both stacked in her pedigree. Plus, she excels for calving ease with two progeny earning an average birth ratio of 75.
- Due to E & B WILDCAT 9402 on 1/9/2024. PE to S S TRITON 5/26/2023 to 7/1/2023