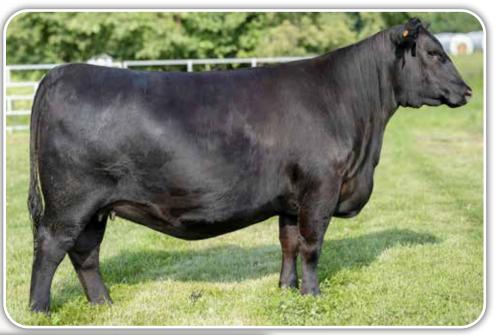

# **EVENTRESS**

EVENTRESS S S K55 - This maternal sister to S S Rocket C142 sells as Lot 1.

|                 |                            | S S K55                                                              |                                   |
|-----------------|----------------------------|----------------------------------------------------------------------|-----------------------------------|
|                 | BD: 12-13-2021             | COW +*20390805                                                       | TATTOO: K55                       |
| *MOGCK ENTI     | SydGen Enhance<br>CE       | #*SydGen Exceed 3223<br>SydGen Rita 2618                             |                                   |
| 18952921        | #*MOGCK Erica 2255         | Mogck Sure Shot 253<br>MOGCK Erica 2162                              |                                   |
|                 | #*B/R New Day 454          | #+Boyd New Day 8005                                                  |                                   |
| EVENTRESS S     | S Y65                      | B/R Ruby 1224                                                        |                                   |
| 17003438        | Eventress S S U119         | #C R A Bextor 872 5205 60                                            | 8                                 |
|                 |                            | Eventress S S 60P                                                    |                                   |
| CED             | BW W                       | N YW HP                                                              | Milk                              |
| +2 85%          | <b>+2.0</b> 70% <b>+78</b> | 15% <b>+138</b> 15% <b>+10.2</b> 70                                  | * <b>26</b> 55%                   |
| • <b>25</b> 20% |                            | Marb RE SM<br><b>2</b> 35% <b>+.94</b> 15% <b>+58</b> 65% <b>+16</b> | <sup>SB</sup> 20% <b>+276</b> 20% |

- Owned by Stewart Select Angus
  An opportunity to invest in a maternal sister to the proven calving ease sire in the Select Sires lineup, S S Rocket C142, and carrying the valuable service of the exciting young Genex sire S S Crossroad.
- Her dam has proven to be one of the most productive and prolific females in the Stewart program earning an exceptional progeny record of BR 8@92, WR 4@102, and YR 4@102 with %IMF 25@105 and UREA 25@101.
- There are currently fourteen daughters of the Eventress S S Y65 in production with a combined weaning ratio of WR 35@101.
- Tremendous genetic potential.
- Due to S S CROSSROAD on 2/27/2024. PE to S S TRITON 5/26/2023 to 7/1/2023.