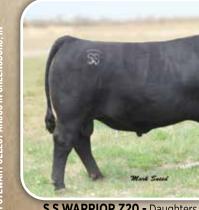

LUCY S S H88 - She sells as Lot 18.

PEROLA PRIDE S S G103 - This daughter of Warrior sells as Lot 19.

EVENTRESS S S G193 - She sells as Lot 20.

2023

S S WARRIOR Z20 - Daughters sell as Lots 19 and 20.

| 10                             |                 | PRIDE      | S S G103                 |           | TATTOO: 0107 |  |
|--------------------------------|-----------------|------------|--------------------------|-----------|--------------|--|
|                                | BD: 01-11-2019  |            | COW *19473199            |           | TATTOO: G103 |  |
|                                | #+*Werner War F | Party 2417 | #*Connealy Or            | nward     |              |  |
| *S S WARRIOR Z20               |                 |            | +BAAR USA Lady Jaye 489  |           |              |  |
| 17287383                       | Lucy S S X137   |            | #SydGen Mandate 6079     |           |              |  |
|                                |                 |            | #Lucy S S R50            |           |              |  |
|                                | #+*Basin Pavwei | aht 1682   | #+*Basin Pavw            |           |              |  |
| PEROLA PRI                     | DE S S D129     |            | 21AR O Lass 70           | 017       |              |  |
| 18462966 #Perola Pride S S 59P |                 | 59P        | #+G A R Expectation 4915 |           |              |  |
|                                |                 |            | Perola Pride S           |           |              |  |
| CED                            | BW              | WW         | YW                       | HP        | Milk         |  |
| +5 55%                         | 6 +1.2 50%      | +63 30%    | +115 25%                 | +10.3 70% | +27 45%      |  |