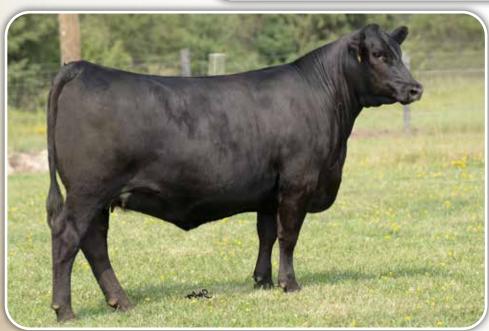

## - RUTH S S J181

|              | BD: 02-12-2021   |            | COW *200 | 008473                                 |         | TATTOO: J181 |
|--------------|------------------|------------|----------|----------------------------------------|---------|--------------|
|              | *Connealy Glory  | 4127       |          | ealy Conser                            |         |              |
| *CONNEALY M  | AINSTAY          |            | Enchant  | of Conang                              | a 2423  |              |
| 18839231     | Jayce of Conanga | a 318E     |          | ealy Hemis                             |         | -            |
| #RUTH S S Z8 | #+*Werner War F  | Party 2417 | #*Conne  | Conanga 46<br>ealy Onwar<br>USA Lady J | d       |              |
| 17288727     | #Ruth S S X20    |            |          | Bismarck 5                             |         |              |
| CED          | BW               | WW         | YW       |                                        | HP      | Milk         |
| +9 25%       | +.2 25%          | +69 20%    | +124     | 15% +                                  | 7.2 95% | +33 15%      |

+28 10% +.65 95% +.58 95% +.61 40% +.79 15% +47 85% +133 45% +220 60% Owned by Stewart Select Angus

- This young two-year-old blends the proven Genex, high maternal, sire Connealy Mainstay with a daughter of the \$75,000 one-half interest Werner War Party 2417.
- She weaned her first calf with an impressive weaning ratio of 114 and is backed by a Pathfinder dam with WR 7@106, YR 7@103, and UREA 7@103 - her dam also has four daughters combining for WR 6@106.
- Due to G A R HOME TOWN on 2/4/2024. PE to S S ROCKET C142 5/5/2023 to 7/10/2023.