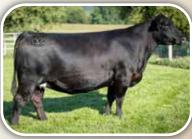

# **EVENTRESS**

EVENTRESS S S K55 - This maternal sister to S S Rocket C142 sells as Lot 1.

|                 |                            | S S K55                                                              |                                   |
|-----------------|----------------------------|----------------------------------------------------------------------|-----------------------------------|
|                 | BD: 12-13-2021             | COW +*20390805                                                       | TATTOO: K55                       |
| *MOGCK ENTI     | SydGen Enhance<br>CE       | #*SydGen Exceed 3223<br>SydGen Rita 2618                             |                                   |
| 18952921        | #*MOGCK Erica 2255         | Mogck Sure Shot 253<br>MOGCK Erica 2162                              |                                   |
|                 | #*B/R New Day 454          | #+Boyd New Day 8005                                                  |                                   |
| EVENTRESS S     | S Y65                      | B/R Ruby 1224                                                        |                                   |
| 17003438        | Eventress S S U119         | #C R A Bextor 872 5205 60                                            | 8                                 |
|                 |                            | Eventress S S 60P                                                    |                                   |
| CED             | BW W                       | N YW HP                                                              | Milk                              |
| +2 85%          | <b>+2.0</b> 70% <b>+78</b> | 15% <b>+138</b> 15% <b>+10.2</b> 70                                  | * <b>26</b> 55%                   |
| • <b>25</b> 20% |                            | Marb RE SM<br><b>2</b> 35% <b>+.94</b> 15% <b>+58</b> 65% <b>+16</b> | <sup>SB</sup> 20% <b>+276</b> 20% |

- Owned by Stewart Select Angus
  An opportunity to invest in a maternal sister to the proven calving ease sire in the Select Sires lineup, S S Rocket C142, and carrying the valuable service of the exciting young Genex sire S S Crossroad.
- Her dam has proven to be one of the most productive and prolific females in the Stewart program earning an exceptional progeny record of BR 8@92, WR 4@102, and YR 4@102 with %IMF 25@105 and UREA 25@101.
- There are currently fourteen daughters of the Eventress S S Y65 in production with a combined weaning ratio of WR 35@101.
- Tremendous genetic potential.
- Due to S S CROSSROAD on 2/27/2024. PE to S S TRITON 5/26/2023 to 7/1/2023.