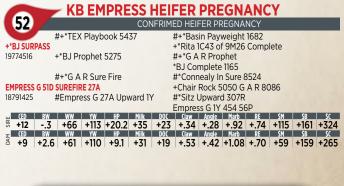

## QUEEN S S G156

|               | BD: 01-26-2019    |            | COW *19474008   |              | TATTOO: G156 |
|---------------|-------------------|------------|-----------------|--------------|--------------|
|               | #*Connealy In Sur | e 8524     | #*Mytty In Focu | IS           |              |
| #+*G A R SUR  | EFIRE             |            | Entreena of Cor | nanga 657    |              |
| 17328461      | +Chair Rock 5050  | G A R 8086 | #+G A R New D   | esign 5050   |              |
|               |                   |            | Chair Rock Grid | Maker 2107   |              |
|               | #+*G A R Prophet  |            | #C R A Bextor 8 | 872 5205 608 |              |
| +*KW 1026 PF  | OPHET 6279        |            | +G A R Objectiv | re 1885      |              |
| 18554532      | +*K W Final Produ | ıct 1026   | #*Connealy Fin  | al Product   |              |
|               |                   |            | Queen Mia of C  | onanga 5983  |              |
| CED           | BW                | WW         | YW              | HP           | Milk         |
| <b>+7</b> 40% | +.5 30%           | +60 40%    | +109 35%        | +10.7 65%    | +33 15%      |

 +7
 40%
 +.5
 30%
 +60
 40%
 +109
 35%
 +10.7
 65%
 +33
 15%

 POC
 Clavy
 Angle
 Marb
 RE
 SM
 S3
 SC

 +13
 70%
 +.63
 95%
 +.60
 95%
 +1.11
 5%
 +.65
 30%
 +42
 95%
 +149
 25%
 +235
 40%

 •
 Owned by Stewart Select Angus
 S
 S
 S
 S
 S
 S
 S
 S
 S
 S
 S
 S
 S
 S
 S
 S
 S
 S
 S
 S
 S
 S
 S
 S
 S
 S
 S
 S
 S
 S
 S
 S
 S
 S
 S
 S
 S
 S
 S
 S
 S
 S
 S
 S
 S
 S
 S
 S
 S
 S
 S
 S
 S
 S
 S
 S
 S
 S
 S
 S

- This high MB daughter of G A R Surefire has proven to be extremely productive
- earning a progeny record of WR 3@108 YR 2@105, %IMF 2@108, and UREA 2@112.
- Her dam who is the same dam as Lot 8 in this offering has an ultrasound progeny record of %IMF 3@122 and UREA 3@102.
- Due to E W A ELEVATE 1166 on 1/25/2024. PE to S S TRITON 5/17/23 to 7/1/2023.