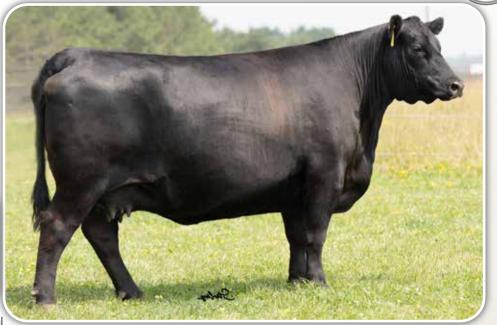

# **EVENTRESS**

EVENTRESS S S K55 - This maternal sister to S S Rocket C142 sells as Lot 1.

|                 |                            | S S K55                                                              |                                   |
|-----------------|----------------------------|----------------------------------------------------------------------|-----------------------------------|
|                 | BD: 12-13-2021             | COW +*20390805                                                       | TATTOO: K55                       |
| *MOGCK ENTI     | SydGen Enhance<br>CE       | #*SydGen Exceed 3223<br>SydGen Rita 2618                             |                                   |
| 18952921        | #*MOGCK Erica 2255         | Mogck Sure Shot 253<br>MOGCK Erica 2162                              |                                   |
|                 | #*B/R New Day 454          | #+Boyd New Day 8005                                                  |                                   |
| EVENTRESS S     | S Y65                      | B/R Ruby 1224                                                        |                                   |
| 17003438        | Eventress S S U119         | #C R A Bextor 872 5205 60                                            | 8                                 |
|                 |                            | Eventress S S 60P                                                    |                                   |
| CED             | BW W                       | N YW HP                                                              | Milk                              |
| +2 85%          | <b>+2.0</b> 70% <b>+78</b> | 15% <b>+138</b> 15% <b>+10.2</b> 70                                  | * <b>26</b> 55%                   |
| • <b>25</b> 20% |                            | Marb RE SM<br><b>2</b> 35% <b>+.94</b> 15% <b>+58</b> 65% <b>+16</b> | <sup>SB</sup> 20% <b>+276</b> 20% |

- Owned by Stewart Select Angus
  An opportunity to invest in a maternal sister to the proven calving ease sire in the Select Sires lineup, S S Rocket C142, and carrying the valuable service of the exciting young Genex sire S S Crossroad.
- Her dam has proven to be one of the most productive and prolific females in the Stewart program earning an exceptional progeny record of BR 8@92, WR 4@102, and YR 4@102 with %IMF 25@105 and UREA 25@101.
- There are currently fourteen daughters of the Eventress S S Y65 in production with a combined weaning ratio of WR 35@101.
- Tremendous genetic potential.
- Due to S S CROSSROAD on 2/27/2024. PE to S S TRITON 5/26/2023 to 7/1/2023.