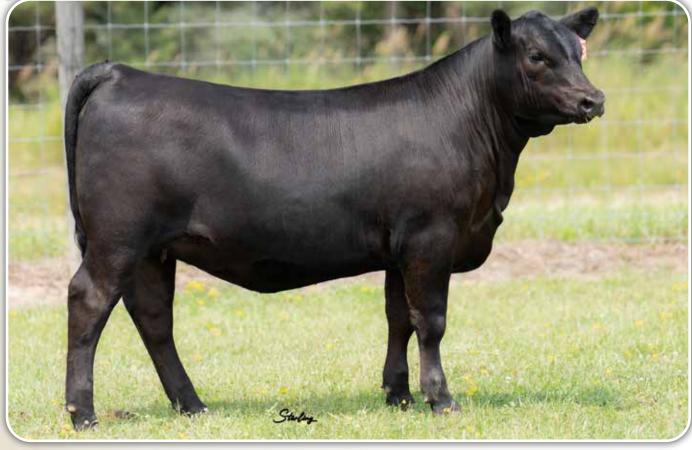

# **EVENTRESS**

EVENTRESS S S K55 - This maternal sister to S S Rocket C142 sells as Lot 1.

|                 |                            | S S K55                                                              |                                   |
|-----------------|----------------------------|----------------------------------------------------------------------|-----------------------------------|
|                 | BD: 12-13-2021             | COW +*20390805                                                       | TATTOO: K55                       |
| *MOGCK ENTI     | SydGen Enhance<br>CE       | #*SydGen Exceed 3223<br>SydGen Rita 2618                             |                                   |
| 18952921        | #*MOGCK Erica 2255         | Mogck Sure Shot 253<br>MOGCK Erica 2162                              |                                   |
|                 | #*B/R New Day 454          | #+Boyd New Day 8005                                                  |                                   |
| EVENTRESS S     | S Y65                      | B/R Ruby 1224                                                        |                                   |
| 17003438        | Eventress S S U119         | #C R A Bextor 872 5205 60                                            | 8                                 |
|                 |                            | Eventress S S 60P                                                    |                                   |
| CED             | BW W                       | N YW HP                                                              | Milk                              |
| +2 85%          | <b>+2.0</b> 70% <b>+78</b> | 15% <b>+138</b> 15% <b>+10.2</b> 70                                  | * <b>26</b> 55%                   |
| • <b>25</b> 20% |                            | Marb RE SM<br><b>2</b> 35% <b>+.94</b> 15% <b>+58</b> 65% <b>+16</b> | <sup>SB</sup> 20% <b>+276</b> 20% |

- Owned by Stewart Select Angus
  An opportunity to invest in a maternal sister to the proven calving ease sire in the Select Sires lineup, S S Rocket C142, and carrying the valuable service of the exciting young Genex sire S S Crossroad.
- Her dam has proven to be one of the most productive and prolific females in the Stewart program earning an exceptional progeny record of BR 8@92, WR 4@102, and YR 4@102 with %IMF 25@105 and UREA 25@101.
- There are currently fourteen daughters of the Eventress S S Y65 in production with a combined weaning ratio of WR 35@101.
- Tremendous genetic potential.
- Due to S S CROSSROAD on 2/27/2024. PE to S S TRITON 5/26/2023 to 7/1/2023.