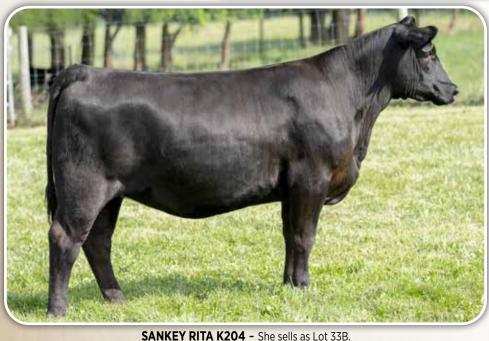

# **EVENTRESS**

EVENTRESS S S K55 - This maternal sister to S S Rocket C142 sells as Lot 1.

|                 |                            | S S K55                                                              |                                   |
|-----------------|----------------------------|----------------------------------------------------------------------|-----------------------------------|
|                 | BD: 12-13-2021             | COW +*20390805                                                       | TATTOO: K55                       |
| *MOGCK ENTI     | SydGen Enhance<br>CE       | #*SydGen Exceed 3223<br>SydGen Rita 2618                             |                                   |
| 18952921        | #*MOGCK Erica 2255         | Mogck Sure Shot 253<br>MOGCK Erica 2162                              |                                   |
|                 | #*B/R New Day 454          | #+Boyd New Day 8005                                                  |                                   |
| EVENTRESS S     | S Y65                      | B/R Ruby 1224                                                        |                                   |
| 17003438        | Eventress S S U119         | #C R A Bextor 872 5205 60                                            | 8                                 |
|                 |                            | Eventress S S 60P                                                    |                                   |
| CED             | BW W                       | N YW HP                                                              | Milk                              |
| +2 85%          | <b>+2.0</b> 70% <b>+78</b> | 15% <b>+138</b> 15% <b>+10.2</b> 70                                  | * <b>26</b> 55%                   |
| • <b>25</b> 20% |                            | Marb RE SM<br><b>2</b> 35% <b>+.94</b> 15% <b>+58</b> 65% <b>+16</b> | <sup>SB</sup> 20% <b>+276</b> 20% |

- Owned by Stewart Select Angus
  An opportunity to invest in a maternal sister to the proven calving ease sire in the Select Sires lineup, S S Rocket C142, and carrying the valuable service of the exciting young Genex sire S S Crossroad.
- Her dam has proven to be one of the most productive and prolific females in the Stewart program earning an exceptional progeny record of BR 8@92, WR 4@102, and YR 4@102 with %IMF 25@105 and UREA 25@101.
- There are currently fourteen daughters of the Eventress S S Y65 in production with a combined weaning ratio of WR 35@101.
- Tremendous genetic potential.
- Due to S S CROSSROAD on 2/27/2024. PE to S S TRITON 5/26/2023 to 7/1/2023.

EVENTRESS S S Y65 - The highly proven dam of Lot 1.

EVENTRESS S S E63 - Maternal sister by K C F Bennett Fortress.

.... 2